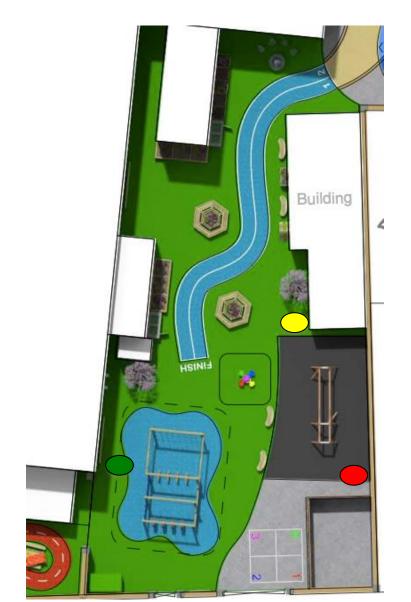

# Drop off and End of Day Collection at 3:30pm

Year 2 Collection Garden Playground

2L Lauren's class 2P Phoebe's class