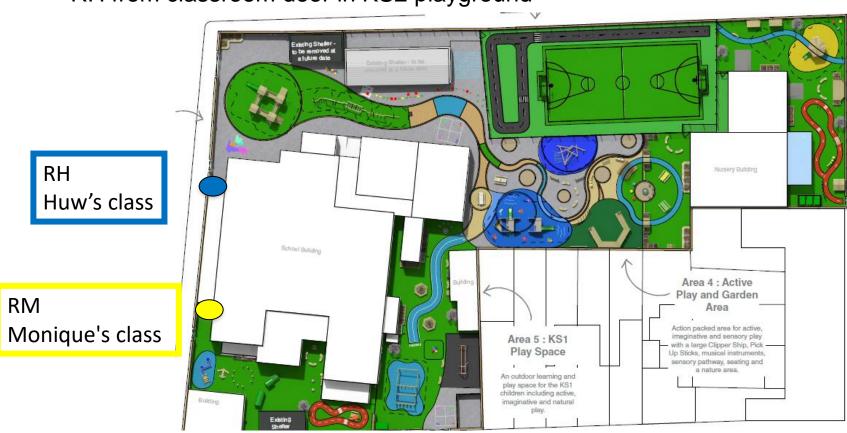

### **Reception**

RM from Reception playground next to main entrance RH from classroom door in KS2 playground