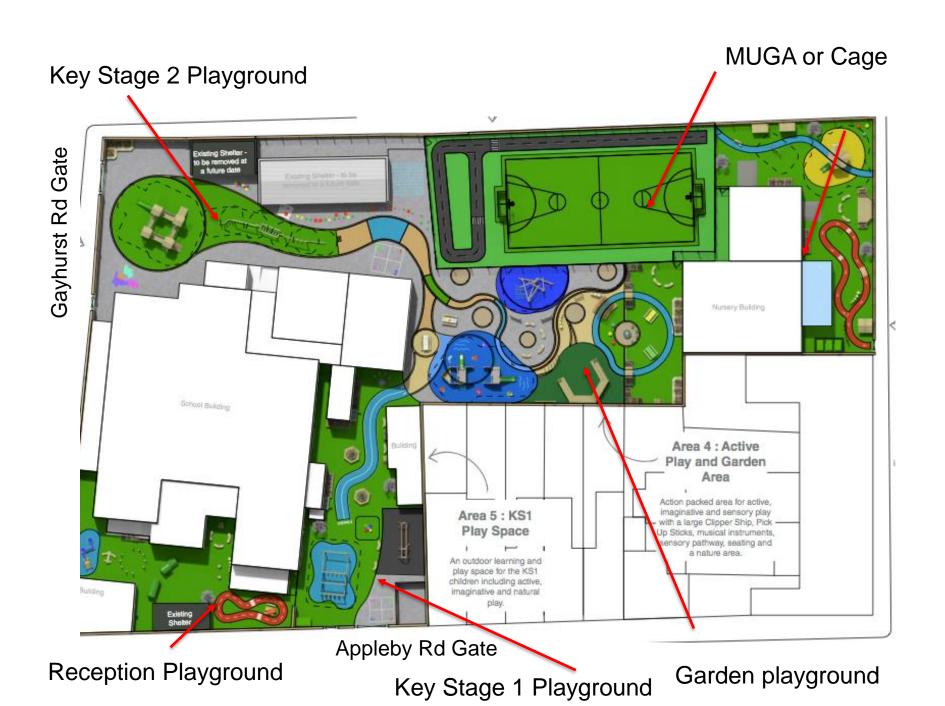

## Drop off and End of Day Collection at 3:30pm

### **Reception**

RM from Reception playground next to main entrance RH from classroom door in KS2 playground



# Drop off and End of Day Collection at 3:30pm

Year 1 Collection KS1 Playground



1K Kashmir's class

1G George's class

1/2S Sonya's class

# Drop off and End of Day Collection at 3:30pm

Year 2 Collection Garden Playground



2L Lauren's class 2P Phoebe's class

# Drop off for Key Stage Two

- Children in 3V, 3L and 3/4M line up next to the short staircase by the time the bell rings at 09:00am.
- Children in 4D, 4T, 5E, 5W, 5/6S, 6J and 6C line up next to the long staircase and along the wall of the building for 09:00am when the bell rings.

### End of Day Collection at 3:30pm

#### Year 3 and 4

Collection KS2 Playground